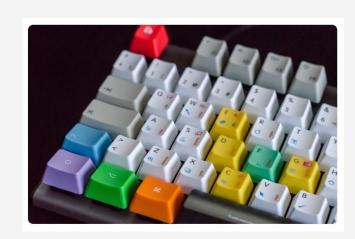

You can find a collection of peppy keycap sets made with laser-etched ABS, or double-shot PBT.

We also have a variety of slim keycaps for your low profile switches.

Pixie Mech Keys provides legend printing service for custom key sets.

We print the legends in many different styles, special symbols or characters of your choice.

Ready to pick a set?
Browse the store and order your favorite set today!